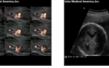

# **Auto Volume Measurement (AVM)**

Automatic Volume Measurement accurately calculates the 3D volume of a structure.

ProSound F37 - Breast Clinical Images - Breast Solid Lesions

ProSound F37 - Gynecologic Clinical Images - Gyn Ovarian Complex Lesion