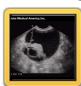

# **Auto Volume Measurement (AVM)**

Automatic Volume Measurement accurately calculates the 3D volume of a structure.

ProSound F37 - Breast Clinical Images - Breast Solid Lesions

ProSound F37 - Gynecologic Clinical Images - Gyn Ovarian Complex Lesion