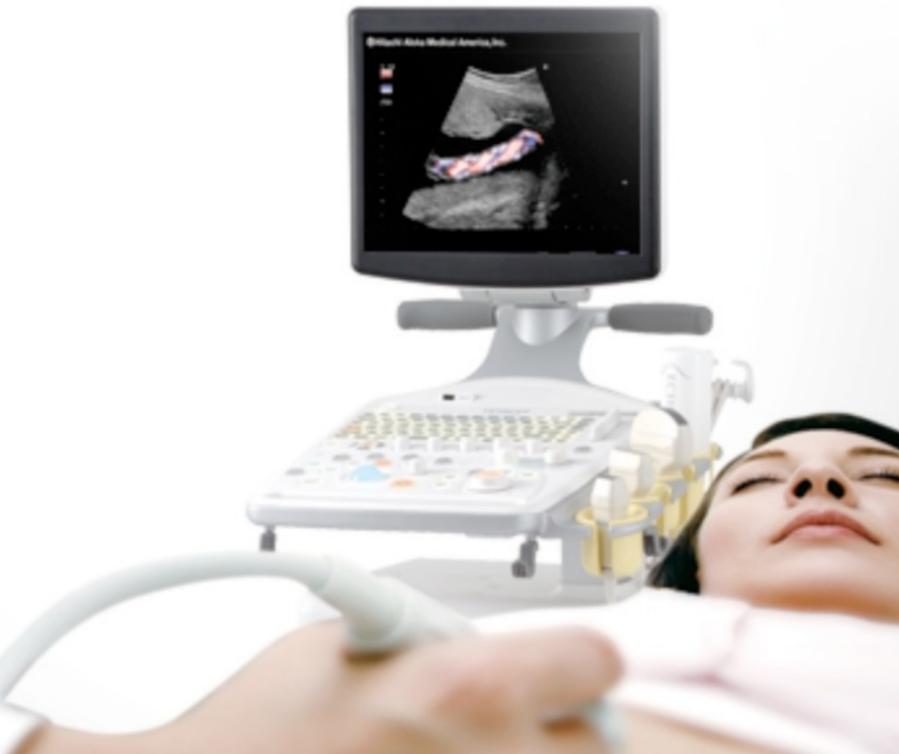

#### **ProSound F37 Overview**

Thoroughly simple and compact. As a user-friendly diagnostic ultrasound system full of functional and ergonomic features, F37 is ready to be your partner.

The F37's simple operational features provide an easy and smooth workflow. The necessary controls for routine examinations are intuitively laid out, with high priority on reducing the examiner's operation steps. Imaging features inherited from higher-class models provide a work environment for concentrated examinations.