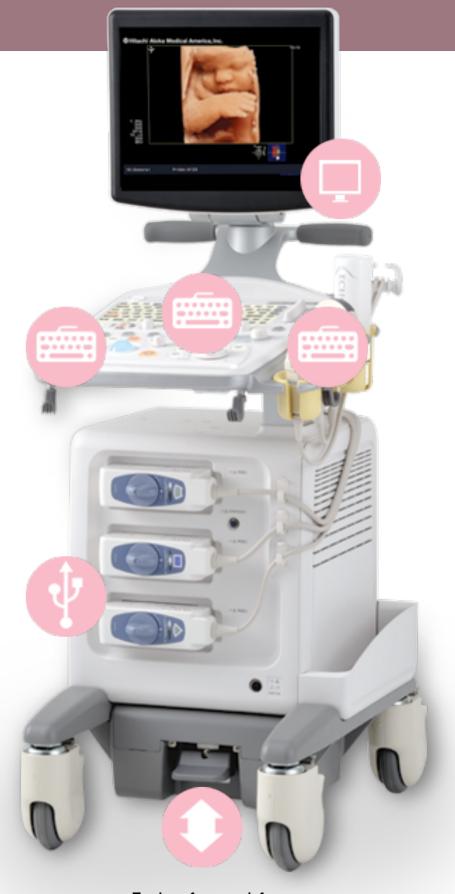

#### **ProSound F37 Overview**

Thoroughly simple and compact. As a user-friendly diagnostic ultrasound system full of functional and ergonomic features, F37 is ready to be your partner.

The F37's simple operational features provide an easy and smooth workflow. The necessary controls for routine examinations are intuitively laid out, with high priority on reducing the examiner's operation steps. Imaging features inherited from higher-class models provide a work environment for concentrated examinations.