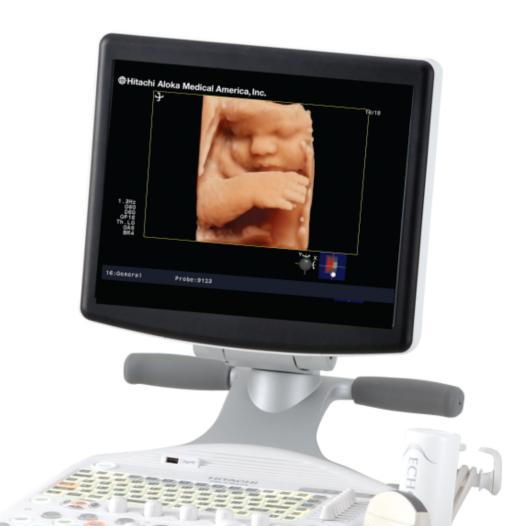

# **4D Shading**

A 4D rendering of the fetus which results in a more natural appearance with appropriate shadows and lighting on the fetal skin surface. Easy-to-use Lighting feature allows creation of a 4D image that provides realistic surface rendering and improves visualization of fetal deformities.