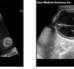

# **Auto Volume Measurement (AVM)**

Automatic Volume Measurement accurately calculates the 3D volume of a structure.

ProSound F37 - Breast Clinical Images - Breast Solid Lesions

ProSound F37 - Gynecologic Clinical Images - Gyn Ovarian Complex Lesion