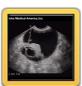

# **Auto Volume Measurement (AVM)**

Automatic Volume Measurement accurately calculates the 3D volume of a structure.

ProSound F37 - Breast Clinical Images - Breast Solid Lesions

ProSound F37 - Gynecologic Clinical Images - Gyn Ovarian Complex Lesion