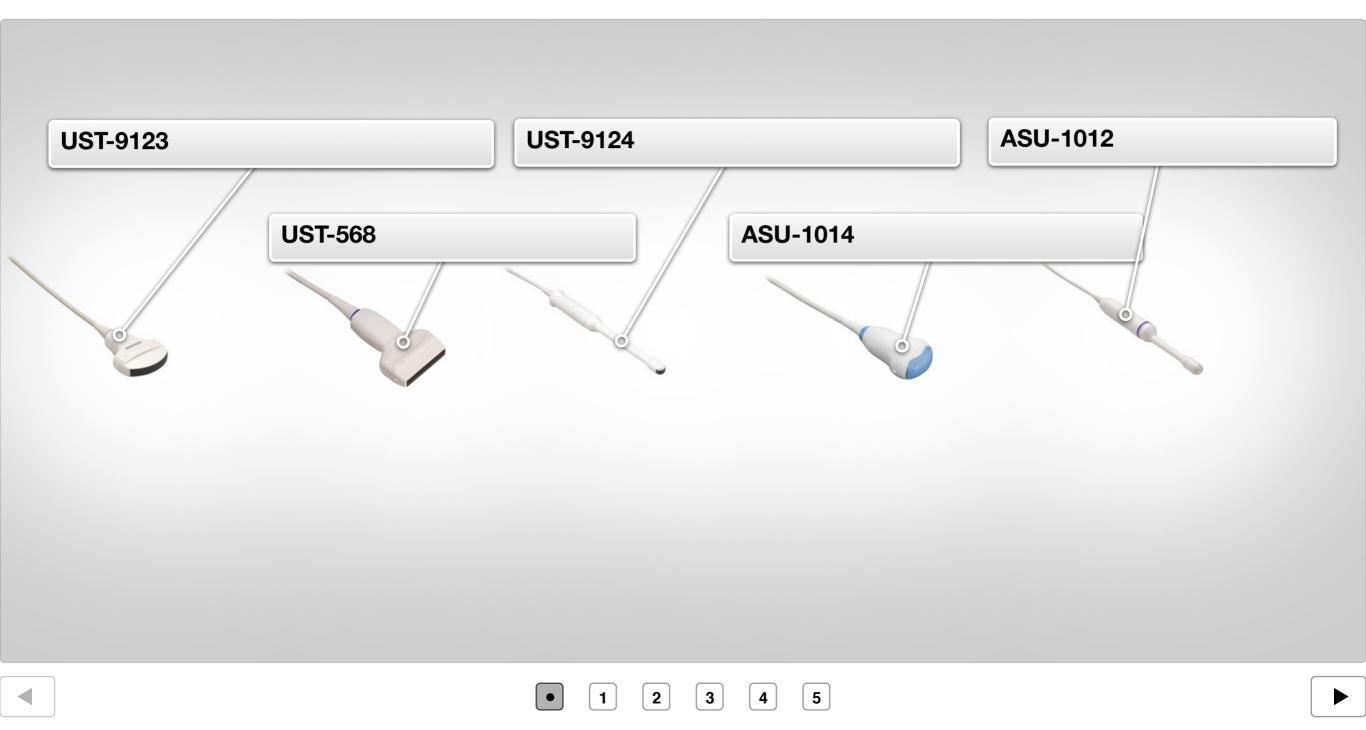

ization, manipulation and analysis of structures in 3D and Real-time 3D/4D.





⇒ Schedule a Demo



(>) Contact Sales

# F37 Reproductive Medicine Features



Real-time 3D allows the acquisition, optimization, manipulation and analysis of structures in 3D and Real-time 3D/4D.

# **Auto Volume Measurement (AVM)**

Automatic Volume Measurement accurately calculates the 3D volume of a structure.







ProSound F37 - Breast Clinical Images - Breast Solid Lesions

























ProSound F37 - Gynecologic Clinical Images - Gyn Ovarian Complex Lesion



















ProSound F37 - Obstetrics Clinical Images - Umbilical Cord eFlow





























ProSound F37 - Reproductive Medicine Clinical Images - Gyn Ovarian Complex Lesion















# SPECIALTY TRANSDUCERS









# **Contact Information**

# **Telephone**

1-203-269-5088 1-800-872-5652

#### Fax

1-203-269-6075

**Sales:** 1-800-872-5652 sales@hitachi-aloka.com

**Service:** 1-888-782-5652 service@hitachi-aloka.com

## **24-hour Service Hotline**

1-888-782-5652



Schedule a Demo

# 

10 Fairfield Boulevard Wallingford, CT 06492

# **Directions**

MP0914-64