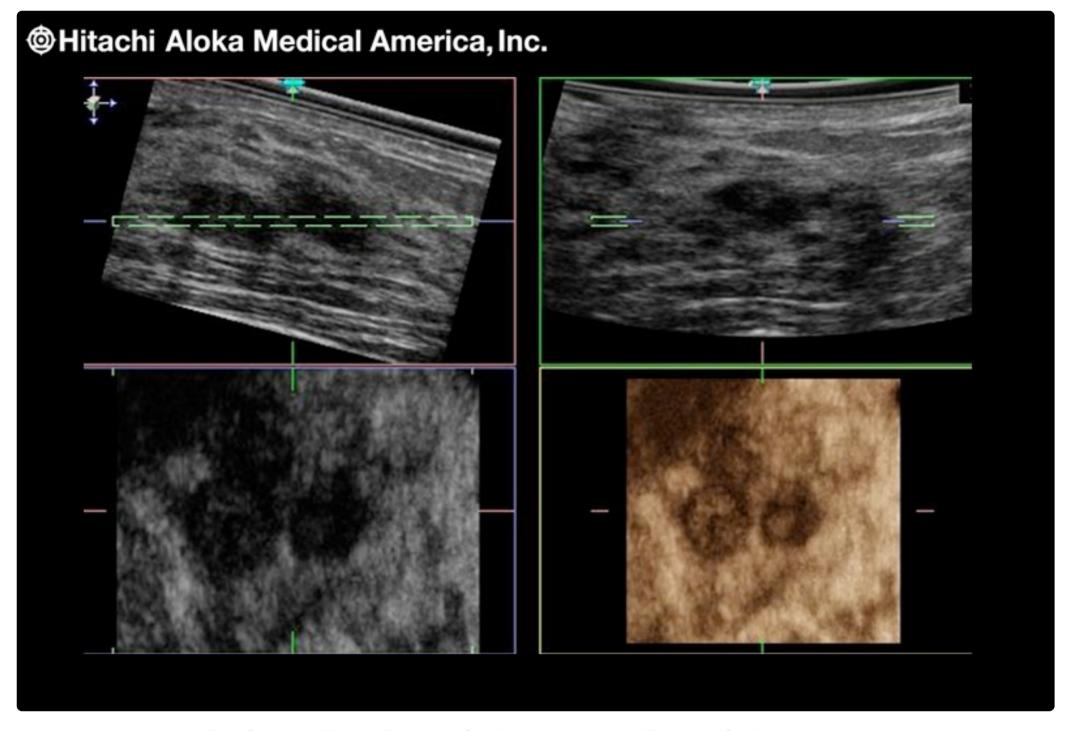

# **Auto Volume Measurement (AVM)**

Automatic Volume Measurement accurately calculates the 3D volume of a structure.

ProSound F37 - Breast Clinical Images - Breast Solid Lesions

ProSound F37 - Gynecologic Clinical Images - Gyn Ovarian Complex Lesion