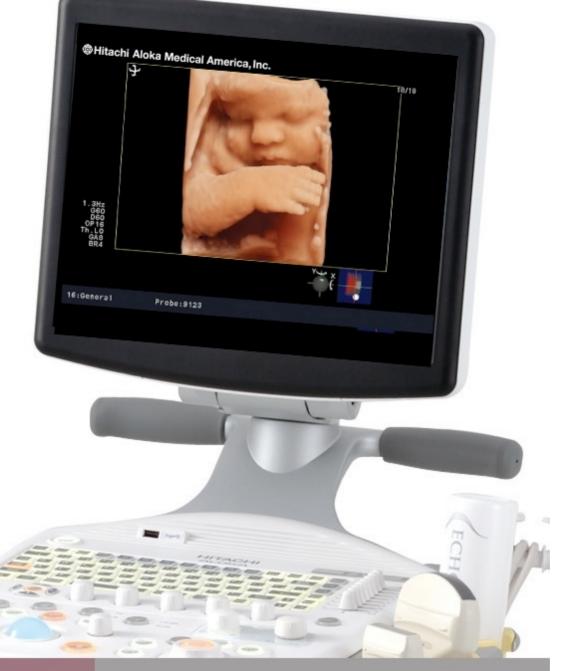

#### **ProSound F37 Overview**

Thoroughly simple and compact. As a user-friendly diagnostic ultrasound system full of functional and ergonomic features, F37 is ready to be your partner.

The F37's simple operational features provide an easy and smooth workflow. The necessary controls for routine examinations are intuitively laid out, with high priority on reducing the examiner's operation steps. Imaging features inherited from higher-class models provide a work environment for concentrated examinations.

# **4D Shading**

A 4D rendering of the fetus which results in a more natural appearance with appropriate shadows and lighting on the fetal skin surface. Easy-to-use Lighting feature allows creation of a 4D image that provides realistic surface rendering and improves visualization of fetal deformities.